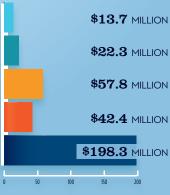

### RECREATIONAL BOATING **INDUSTRY SALES IN WA-9**

| 5 15 11                                                                                                                                                                                                                                                                                                                                                                                                                                                                                                                                                                                                                                                                                                                                                                                                                                                                                                                                                                                                                                                                                                                                                                                                                                                                                                                                                                                                                                                                                                                                                                                                                                                                                                                                                                                                                                                                                                                                                                                                                                                                                                                        | MILLIONS |
|--------------------------------------------------------------------------------------------------------------------------------------------------------------------------------------------------------------------------------------------------------------------------------------------------------------------------------------------------------------------------------------------------------------------------------------------------------------------------------------------------------------------------------------------------------------------------------------------------------------------------------------------------------------------------------------------------------------------------------------------------------------------------------------------------------------------------------------------------------------------------------------------------------------------------------------------------------------------------------------------------------------------------------------------------------------------------------------------------------------------------------------------------------------------------------------------------------------------------------------------------------------------------------------------------------------------------------------------------------------------------------------------------------------------------------------------------------------------------------------------------------------------------------------------------------------------------------------------------------------------------------------------------------------------------------------------------------------------------------------------------------------------------------------------------------------------------------------------------------------------------------------------------------------------------------------------------------------------------------------------------------------------------------------------------------------------------------------------------------------------------------|----------|
| Boat Building                                                                                                                                                                                                                                                                                                                                                                                                                                                                                                                                                                                                                                                                                                                                                                                                                                                                                                                                                                                                                                                                                                                                                                                                                                                                                                                                                                                                                                                                                                                                                                                                                                                                                                                                                                                                                                                                                                                                                                                                                                                                                                                  | \$13.7   |
| Motor / Engine Mfgr.                                                                                                                                                                                                                                                                                                                                                                                                                                                                                                                                                                                                                                                                                                                                                                                                                                                                                                                                                                                                                                                                                                                                                                                                                                                                                                                                                                                                                                                                                                                                                                                                                                                                                                                                                                                                                                                                                                                                                                                                                                                                                                           | \$22.3   |
| Accessory / Supplies Mfgr.                                                                                                                                                                                                                                                                                                                                                                                                                                                                                                                                                                                                                                                                                                                                                                                                                                                                                                                                                                                                                                                                                                                                                                                                                                                                                                                                                                                                                                                                                                                                                                                                                                                                                                                                                                                                                                                                                                                                                                                                                                                                                                     | \$57.8   |
| TOTAL MFGR. SALES                                                                                                                                                                                                                                                                                                                                                                                                                                                                                                                                                                                                                                                                                                                                                                                                                                                                                                                                                                                                                                                                                                                                                                                                                                                                                                                                                                                                                                                                                                                                                                                                                                                                                                                                                                                                                                                                                                                                                                                                                                                                                                              | \$93.8   |
| Dealers / Wholesalers                                                                                                                                                                                                                                                                                                                                                                                                                                                                                                                                                                                                                                                                                                                                                                                                                                                                                                                                                                                                                                                                                                                                                                                                                                                                                                                                                                                                                                                                                                                                                                                                                                                                                                                                                                                                                                                                                                                                                                                                                                                                                                          | \$42.4   |
| Boat Services                                                                                                                                                                                                                                                                                                                                                                                                                                                                                                                                                                                                                                                                                                                                                                                                                                                                                                                                                                                                                                                                                                                                                                                                                                                                                                                                                                                                                                                                                                                                                                                                                                                                                                                                                                                                                                                                                                                                                                                                                                                                                                                  | \$198.3  |
| TOTAL RETAIL & SERVICES SALES                                                                                                                                                                                                                                                                                                                                                                                                                                                                                                                                                                                                                                                                                                                                                                                                                                                                                                                                                                                                                                                                                                                                                                                                                                                                                                                                                                                                                                                                                                                                                                                                                                                                                                                                                                                                                                                                                                                                                                                                                                                                                                  | \$240.7  |
| A DIRECTION AND A DIRECTION AND ADDRESS OF THE PARTY OF T |          |