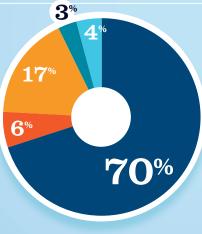

# TOTAL ANNUAL **ECONOMIC IMPACT** OF RECREATIONAL BOATING:

| RECREATIONAL        | <b>BOATS</b> IN | WA-9 |
|---------------------|-----------------|------|
| TOTAL BOATS*        | > 15,043        |      |
| REGISTERED BOATS    | 15,043          |      |
| Power boats         | 12,095          |      |
| PWCs                | 1,878           |      |
| Sailboats           | 1,039           |      |
| Other Boats         | 31              |      |
| HOUSEHOLDS PER BOAT | 17.5            |      |

**POWER BOATS** 80%