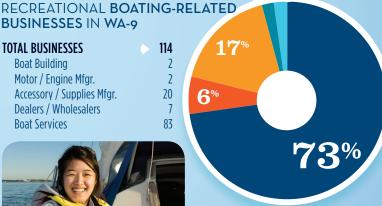

#### **BUSINESSES IN WA-9 TOTAL BUSINESSES** 114 **Boat Building**

Motor / Engine Mfgr. Accessory / Supplies Mfgr. 20 Dealers / Wholesalers **Boat Services** 83

2%2%

- BOAT BUILDING
- DIRS/WHOLESALERS
- MOTOR/ENG. MFGR.
- ACC./SUPPLIES MFGR.